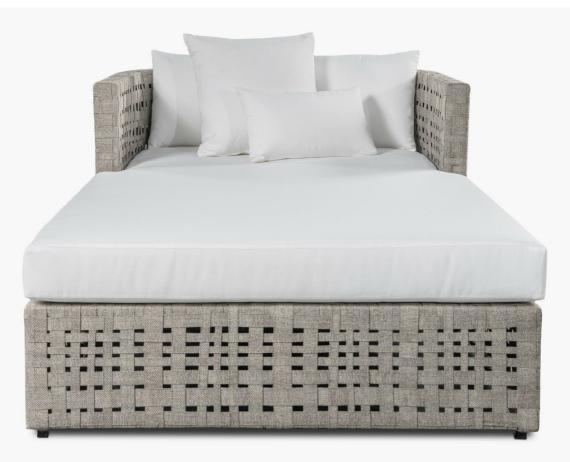

## CORO CURVED DOUBLE DAYBED

SKU: BC58989-CUDY-SDFR | CANVAS | SAND

#### MEASUREMENTS

Overall (WxDxH) - 50" 81" 31 1/2"

#### PRODUCT DETAILS

Introducing the Coro Curved Double Daybed, the distinctive design features a complex handwoven basketweave crafted from resilient all-weather strapping on a rust-resistant stainless steel frame. The curvilinear silhouette adds an additional level of dimensional interest to this stunning offering. The Coro Curved Double Daybed is a generous lounger with ample space for two, seamlessly creating a luxurious outdoor oasis.